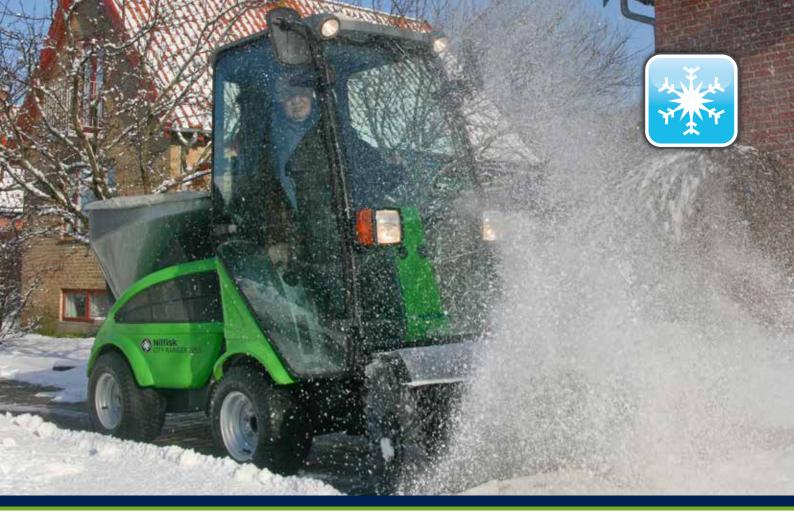

# City Ranger 2250 Snow Sweeper

The snow sweeper is perfect when used with the first snow fall of winter. It can completely remove snow to a depth of 15 cm — even when the terrain is uneven, keeping paths clear and dry. The snow sweeper is centred and fitted onto the front of the utility machine. It has a full working width of 1,220 mm. It can sweep right into walls and bases without damaging the machine or building — and of course it can be combined with a salt and sand spreader fitted on the back, so that areas being swept can simultaneously be made safe and passable. Two jobs done at once. Twice as effective.

The operator has full visibility, making driving and manoeuvring easy.

The snow sweeper is designed with an integrated supporting strut. The support strut protects the snow sweeper when it is stored and makes it easy to move.