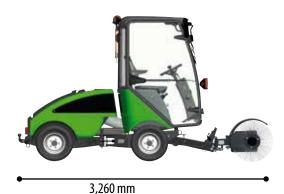

eeping paths clear and dry. The snow sweeper is centred and fitted onto the front of the utility machine. It has a full working width of 1,220 mm. It can sweep right into walls and bases without damaging the machine or building — and of course it can be combined with a salt and sand spreader fitted on the back, so that areas being swept can simultaneously be made safe and passable. Two jobs done at once. Twice as effective.

The operator has full visibility, making driving and manoeuvring easy.

The snow sweeper is designed with an integrated supporting strut. The support strut protects the snow sweeper when it is stored and makes it easy to move.



When you change attachments, the City Ranger 2250 hydraulic hoses are connected at the turn of a handle!





# Technical data Snow Sweeper





1,220 mm

## **Technical specifications**

The trapeze-mounting ensures the snow sweeper remains clear of the utility machine's wheels at all times, whatever the angle

The snow sweeper automatically turns with the utility machine — always sweeping in front of the utility machine's wheels

The snow sweeper brushes best, saving energy and minimising wear-and-tear, when only the ends of the brush are sweeping the surface

Attaching and detaching is quick, and no tools are needed

The snow sweeper is easy to clean

Valve for reversing, so the brushes can turn in both directions and draw snow to them in narrow spaces where the utility machine cannot turn

Adjustable speed of the snow sweeper is standard

# Extra equipment

Brush guard to protect surroundings

#### **Dimensions**

#### Atta