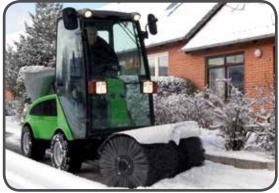

# City Ranger 2250 Snow Sweeper

The snow sweeper is perfect when used with the first snow fall of winter. It can completely remove snow to a depth of 15 cm — even when the terrain is uneven, keeping paths clear and dry. The snow sweeper is centred and fitted onto the front of the utility machine. It has a full working width of 1,220 mm. It can sweep right into walls and bases without damaging the machine or building — and of course it can be combined with a salt and sand spreader fitted on the back, so that areas being swept can simultaneously be made safe and passable. Two jobs done at once. Twice as effective.

## **Technical specifications**

The trapeze-mounting ensures the snow sweeper remains clear of the utility machine's wheels at all times, whatever the angle

The snow sweeper automatically turns with the utility machine — always sweeping in front of the utility machine's wheels