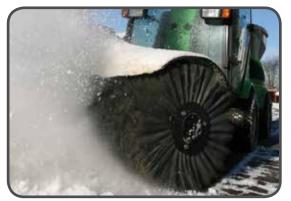

The snow sweeper brushes best, saving energy and minimising wear-and-tear, when only the ends of the brush are sweeping the surface

Attaching and detaching is quick, and no tools are needed

The snow sweeper is easy to clean

Valve for reversing, so the brushes can turn in both directions and draw snow to them in narrow spaces where the utility machine cannot turn

Adjustable speed of the snow sweeper is standard